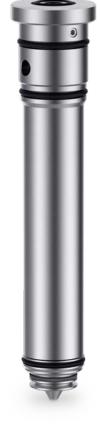

# System cold runner nozzle type 5NMW

Cold runner nozzle for valve gate applications

### **5NMW**

Material channel Ød 4.8 mm

**Gate point Ød** 0.4/0.6/0.8/1.0 mm

Nominal length of the nozzle (L) in mm

50 80

Contact us for further nozzle lengths!

available