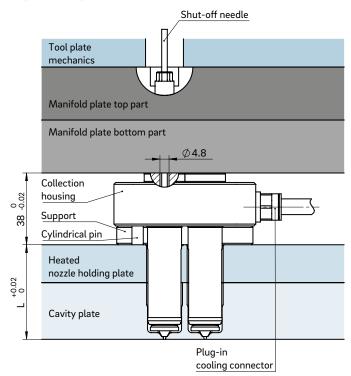

### **5NMW**

Material channel Ød 4.8 mm

**Gate point Ød** 0.4/0.6/0.8/1.0 mm

Nominal length of the nozzle (L) in mm

50 80

Contact us for further nozzle lengths!

available

# **NOTES**

A cooling circuit can supply up to four nozzles connected in series with a cooling medium.

The following parts are included in the scope of delivery:

- Plug-in cooling connectors
- 2 PTFE connection hoses (1 m), flexible Internal Ø 6 mm External Ø 8 mm min. bending radius R40

## **INSTALLATION**

Collection housing Example of arrangement on a pitch circle

Collection housing Example of arrangement in series

07/19 Subject to technical changes 6.2.50