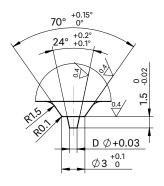

e type 5NMW

Cold runner nozzle for valve gate applications

## **TECHNICAL DATA**

### **5NMW**

Material channel Ød 4.8 mm

**Gate point Ød** 0.4/0.6/0.8/1.0 mm

Nominal length of the nozzle (L) in mm

50 80

Contact us for further nozzle lengths!

available

# **NOTES**

A cooling circuit can supply up to four nozzles connected in series with a cooling medium.

The following parts are included in the scope of delivery:

- Plug-in cooling connectors
- 2 PTFE connection hoses (1 m), flexible Internal Ø 6 mm External Ø 8 mm min. bending radius R40

## For replacement purposes:

| Order designation | Contents     |
|-------------------|--------------|
| 80.774            | Seal set     |
| Z62/14 × 0.8/7.2  | Plate spring |







### Prechamber design Nozzle with needle guide



Detail X



## **INSTALLATION**



Collection housing Example of arrangement on a pitch circle



Collection housing Example of arrangement in series



07/19 Subject to technical changes 6.2.50