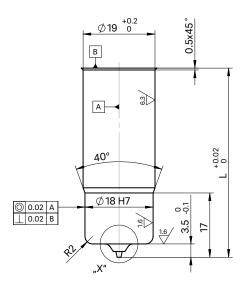

runner nozzle type 5NMW

Cold runner nozzle for valve gate applications

## **TECHNICAL DATA**

### **5NMW**

Material channel Ød 4.8 mm

**Gate point Ød** 0.4/0.6/0.8/1.0 mm

Nominal length of the nozzle (L) in mm

50 80

Contact us for further nozzle lengths!

available

# **NOTES**

A cooling circuit can supply up to four nozzles connected in series with a cooling medium.

The following parts are included in the scope of delivery:

- Plug-in cooling connectors
- 2 PTFE connection hoses (1 m), flexible Internal Ø 6 mm External Ø 8 mm min. bending radius R40

## For replacement purposes:

| Order designation | Contents     |
|-------------------|--------------|
| 80.774            | Seal set     |
| Z62/14 × 0.8/7.2  | Plate spring |







### Prechamber design Nozzle with needle guide



Detail X



## **INSTALLATION**



Collection housing Example of arrangement on a pitch circle



Collection housing Example of arrangement in series



07/19 Subject to technical changes 6.2.50