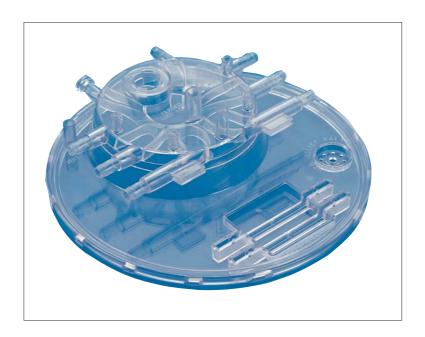

## The intelligent GÜNTHER SOLUTION

Industry: Medical

Part description: Lid for cardiotomy reservoir

Material type: PC-Lexan 124 R

Articel weight: 169 g

Task: The parts must be absolutely perfect both optically and

dimensionally.

Challenge: Sprue system without dead zones to prevent any thermal

degradation of the material.

## The intelligent **GÜNTHER** solution:

Direct gating with valve gate system. Type of activation: pneumatic

Operating pressure: maximum of 4 bars

Nozzle: single valve gate nozzle with the designation 12NET80/L

Material tube dia.: 12 mm. Nozzle length: 80 mm. Needle dia.: 3 mm

Gate dia.: 3.0.