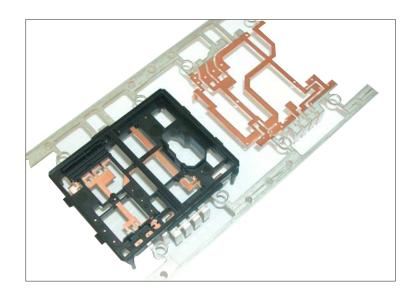

## The intelligent GÜNTHER SOLUTION

| Industry:         | Automotive                                                                                                                                                                                                                             |
|-------------------|----------------------------------------------------------------------------------------------------------------------------------------------------------------------------------------------------------------------------------------|
| Part description: | Hybrid frame for electrical water pump                                                                                                                                                                                                 |
| Material type:    | PBT GF30                                                                                                                                                                                                                               |
| Articel weight:   | 22 g                                                                                                                                                                                                                                   |
| Task:             | Injection moulding around metal insert of conductor board.<br>Accuracy in dimensioning and surface finish.                                                                                                                             |
| Challenge:        | Follow-on composite mould, length of the flow channels.<br>Avoidance of flow lines.<br>The processing of fibreglass filled materials requires protection<br>against wear in the hot runner system e.g. nozzles with hard<br>metal tip. |

## The intelligent **GÜNTHER** solution:

2-fold hot runner system (H manifold), each with 4 injection gates. Eight 5SHT60H nozzles. Optimised temperature control and thermal isolation of mould and hot runner system through nozzles with insulated shaft such as ...HT type.