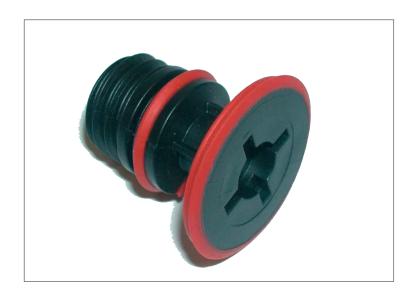

## The intelligent GÜNTHER SOLUTION

Industry: Automotive

Part description: Battery plug

Material type: PP and TPE

Articel weight: Component 1 = 12 g

Component 2 = 2 g

Task: 2-C processing. Accuracy in dimensioning and surface finish.

Sealing faces without sprue waste.

Challenge: TPE processing requires optimum temperature control in the

hot runner system. Extremely narrow installation conditions

inside the mould.

## The intelligent **GÜNTHER** solution:

Hot runner system with T manifold and 4SMT60 nozzles as well as H manifolds with 5SMT60S nozzles. Direct gating. Optimisation of cycle times by using a nozzle with insulated shaft, such as ...MT type.